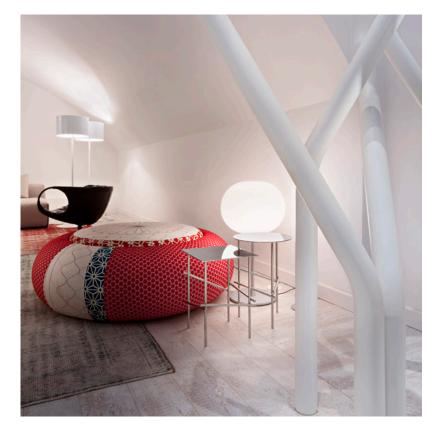

## FLOS Glo-Ball Basic - Specification Sheet by Jasper Morrison, 1998

## Mounting

| Lamp (Bulb) Description           | 1 x 150W T-10 Medium Frosted Halogen (Included)                                                                                                                                                                                                |
|-----------------------------------|------------------------------------------------------------------------------------------------------------------------------------------------------------------------------------------------------------------------------------------------|
| Environment                       | Indoor - Dry Location                                                                                                                                                                                                                          |
| Finish                            | Opal                                                                                                                                                                                                                                           |
| Technical and Product Description | GLO-BALL BASIC 2 table lamp with blown white acid-etched glass diffuser. 30% fiberglass reinforced injection-molded polyamide (UL-94 V2) base. Gray painted, die-cast aluminum diffuser support. 0-100% dimmer fitted on polarized power cord. |
| Electrical                        |                                                                                                                                                                                                                                                |
| Voltage                           | 120                                                                                                                                                                                                                                            |
| Switching                         | 0-100% dimmer installed on the cord                                                                                                                                                                                                            |
|                                   |                                                                                                                                                                                                                                                |