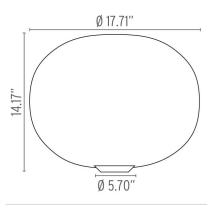

## FU302600 Opal

**Dimensional Image** 

Certifications

Lamping (Bulb)

150W T-10 Medium Frosted Halogen