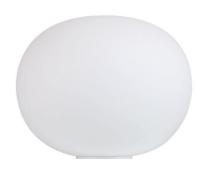

## FLOS Glo-Ball Basic - Specification Sheet by Jasper Morrison, 1998

## Mounting

| Lamp (Bulb) Description           | 1 x 150W T-10 Medium Frosted Halogen (Included)                                                                                                                                                                                                |
|-----------------------------------|------------------------------------------------------------------------------------------------------------------------------------------------------------------------------------------------------------------------------------------------|
| Environment                       | Indoor - Dry Location                                                                                                                                                                                                                          |
| Finish                            | Opal                                                                                                                                                                                                                                           |
| Technical and Product Description | GLO-BALL BASIC 2 table lamp with blown white acid-etched glass diffuser. 30% fiberglass reinforced injection-molded polyamide (UL-94 V2) base. Gray painted, die-cast aluminum diffuser support. 0-100% dimmer fitted on polarized power cord. |
| Electrical                        |                                                                                                                                                                                                                                                |
| Voltage                           | 120                                                                                                                                                                                                                                            |
| Switching                         | 0-100% dimmer installed on the cord                                                                                                                                                                                                            |
|                                   |                                                                                                                                                                                                                                                |

## FU302600 Opal

**Dimensional Image** 

Certifications

Lamping (Bulb)

150W T-10 Medium Frosted Halogen