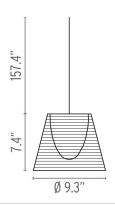

### **Dimensional Image**

#### **Physical**

Cord Length (inches) 157

Construction Material PMMA, Polycarbote

Weight 2.2 lbs

FU625600 Aluminized Silver