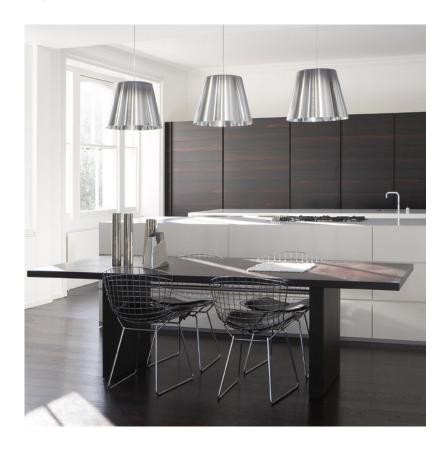

# FLOS Ktribe S - Specification Sheet by Philippe Starck, 2005

## Mounting

Lamp (Bulb) Description 1 x 75W G9 Clear Halogen (Included)

Environment Indoor - Dry Location
Finish Aluminized Silver

Technical and Product Description KTRIBE S pendant lamp providing diffused light. PC (polycarbonate) inner

diffuser, with opal white finish. Outer diffusers in fumèe PMMA (polymethylmethacrylate), and silver on the inner surface, by vacuum aluminum

coating. Single support cable. White ceiling rose.