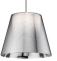

# FLOS Ktribe S - Specification Sheet by Philippe Starck, 2005

## Mounting

Lamp (Bulb) Description 1 x 75W G9 Clear Halogen (Included)

Environment Indoor - Dry Location
Finish Aluminized Silver

Technical and Product Description KTRIBE S pendant lamp providing diffused light. PC (polycarbonate) inner

diffuser, with opal white finish. Outer diffusers in fumèe PMMA (polymethylmethacrylate), and silver on the inner surface, by vacuum aluminum

coating. Single support cable. White ceiling rose.