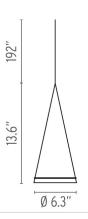

### **Dimensional Image**

## **Physical**

Cord Length (inches) 192" - White

Construction Material Glass, Silicone, Steel

Weight 5 lbs

FU241000 Glass