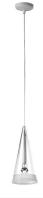

# FLOS Fucsia 1 - Specification Sheet by Achille Castiglioni, 1996

# Mounting

Lamp (Bulb) Description 1 x 40W R50 E14 Reflector Incandescent (Included)

Environment Indoor - Dry Location

Finish Glass

Technical and Product Description FUCSIA 1 pendant fixture providing both diffused and direct light. Conical blown

glass diffuser with a 1.5" sandblasted edge and a translucent silicone ring. Available in various configurations with corresponding white ceiling rose. Non

UL version has clear cord.