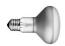

# Mounting

Lamp (Bulb) Description 1 x 40W R50 E14 Reflector Incandescent (Included)

Environment Indoor - Dry Location

Finish Glass

Technical and Product Description FUCSIA 1 pendant fixture providing both diffused and direct light. Conical blown

# Certifications

Lamping (Bulb)

40W R50 E14 Reflector Incandescent