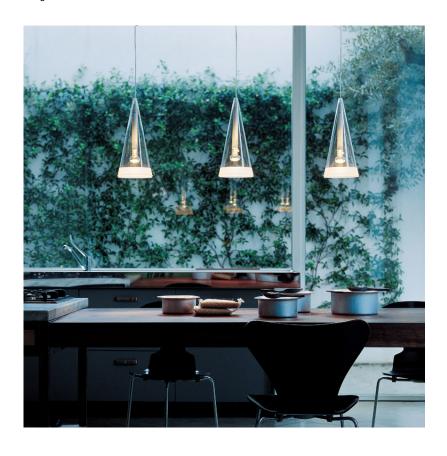

# FLOS Fucsia 1 - Specification Sheet by Achille Castiglioni, 1996

# Mounting

Lamp (Bulb) Description 1 x 40W R50 E14 Reflector Incandescent (Included)

Environment Indoor - Dry Location

Finish Glass

Technical and Product Description FUCSIA 1 pendant fixture providing both diffused and direct light. Conical blown

glass diffuser with a 1.5" sandblasted edge and a translucent silicone ring. Available in various configurations with corresponding white ceiling rose. Non

UL version has clear cord.